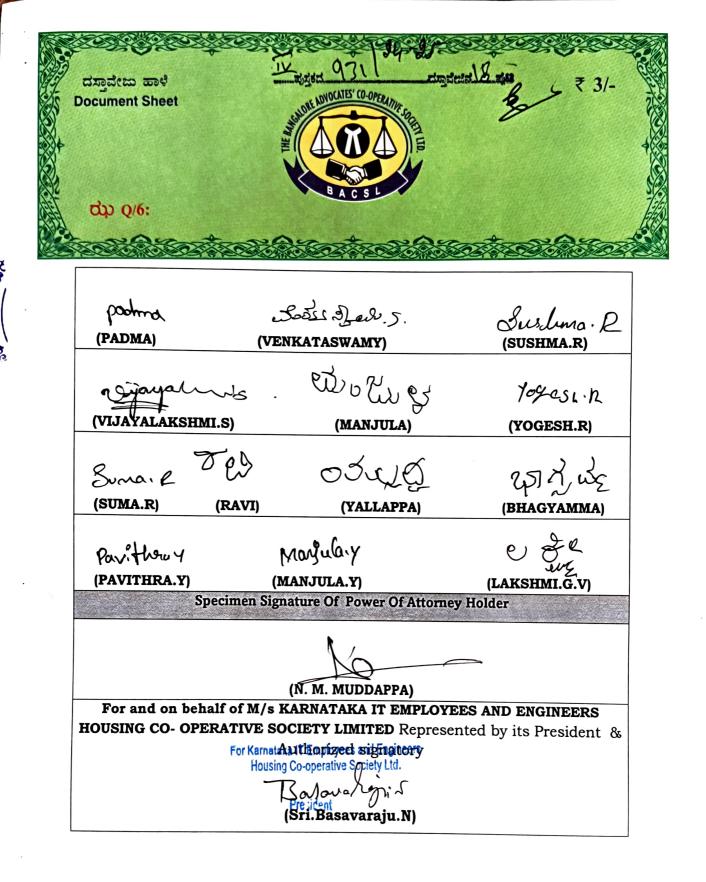

IN WITNESS WHEREOF, WE THE EXECUTANTS HEREIN HAVE EXECUTED THIS GENERAL POWER OF ATTORNEY IN FAVOUR OF THE ATTORNEY HEREIN IN THE PRESENCE OF THE FOLLOWING WITNESSES ON THE DAY MONTH AND THE YEAR MENTIONED HEREIN ABOVE:

|                 | EXECUTANTS                      |                               |
|-----------------|---------------------------------|-------------------------------|
| L J             | A TA                            |                               |
| 00000           | A Constant of the second second | 2112 23                       |
| (VENKATESHAPPA) | (CHINNAMMA)                     | (BHAGYAMMA)                   |
|                 |                                 | $\sim$                        |
| ে ঐ             |                                 | Juj 2 - 1                     |
| (LATHA)         | (SEENAPPA)                      | నరిని నేచు<br>(SARASWATHAMMA) |