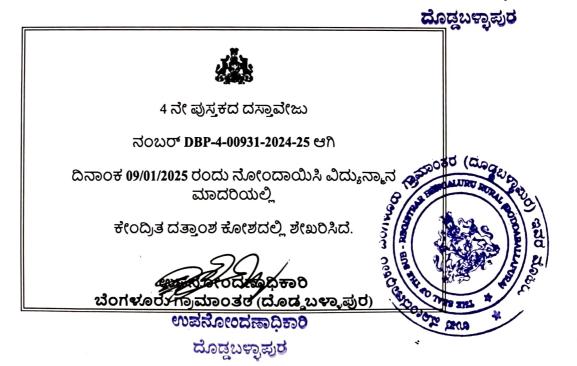

JV 931 84 - 8 100 al 12 ಕರ್ನಾಟಕ ಸರ್ಕಾರ

ನೋಂದಣಿ ಹಾಗೂ ಮುದ್ರಾಂಕ ಇಲಾಖೆ

Department of Stamps and Registration

ಪ್ರಮಾಣ ಪತ್ರ

# 1957 ರೆ ಕರ್ನಾಟಕ ಮುದ್ರಾಂಕ ಕಾಯ್ದೆಯ ಕಲಂ 10ಎ ಅಡಿಯಲ್ಲಿಯ ಪ್ರಮಾಣ ಪತ್ರ

Mr.N. M. MUDDAPPA S/o Late Muthanna N S ಇವರು ₹28,00,000.00 ರೂಪಾಯಿಗಳನ್ನು ನಿಗದಿತ ಮುದ್ರಾಂಕ ಶುಲ್ಕವಾಗಿ ಪಾವತಿಸಿರುವುದನ್ನು ದೃಢೀಕರಿಸಲಾಗಿದೆ.

| ಪ್ರಕಾರ    | ಮೊತ್ತ (ರೂ.)  | ಹಣದ ಪಾವತಿಯ ವಿವರ                                                        |
|-----------|--------------|------------------------------------------------------------------------|
| E-Payment | 28,00,000.00 | Online Challan Reference Number RG0125000014619258<br>Dated:08/01/2025 |
| Total:    | 28,00,000.00 |                                                                        |

ಸ್ಥಳ :ದೊಡ್ಡಬಳ್ಳಾಪುರ

ದಿನಾಂಕ: 09/01/2025

ಯುಕ್ತ ಅಧಿಕಾರಿ ಉಪ ನೆ ದೊಡ್ಡ ಬಳ್ಳಾ ಪುರ ಉಪನೋಂದಣಾಧಿಕಾರಿ

ದೊಡ್ಡಬಳ್ಳಾಪುರ

6. Smt. SARASWATHAMMA, Aged about :49 years, Wife of Sri. Seenappa, (Aadhar No.833662010961),