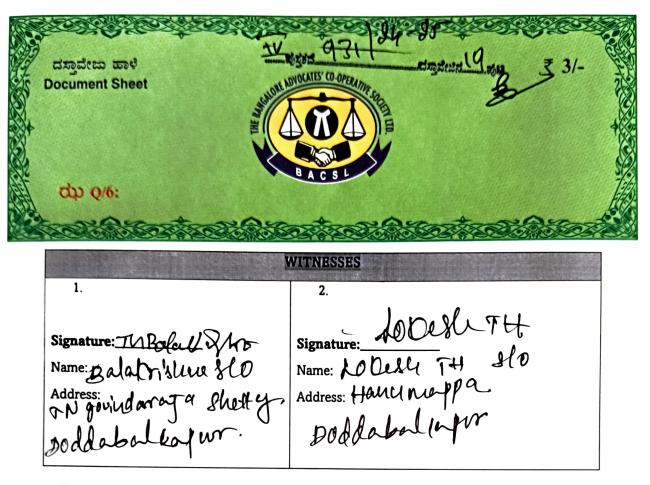

# ಗುರುತಿಸುವವರು

| SR.No | Identifier Name                                         | Address                                                                                | ಸಹಿ         |
|-------|---------------------------------------------------------|----------------------------------------------------------------------------------------|-------------|
| 1     | Balakrishna Shetty S/o Govindraj<br>Shetty (Identifier) | Doddathumkuru,Madhure Hobli, Dodda<br>Ballapur, BENGALURU RURAL,<br>KARNATAKA - 561203 | Theolak m   |
| 2     | LokeshTH S/o Hanumappa<br>(Identifier)                  | Doddathumkuru,Madhure Hobli, Dodda<br>Ballapur, BENGALURU RURAL,<br>KARNATAKA - 561203 | powell Titt |